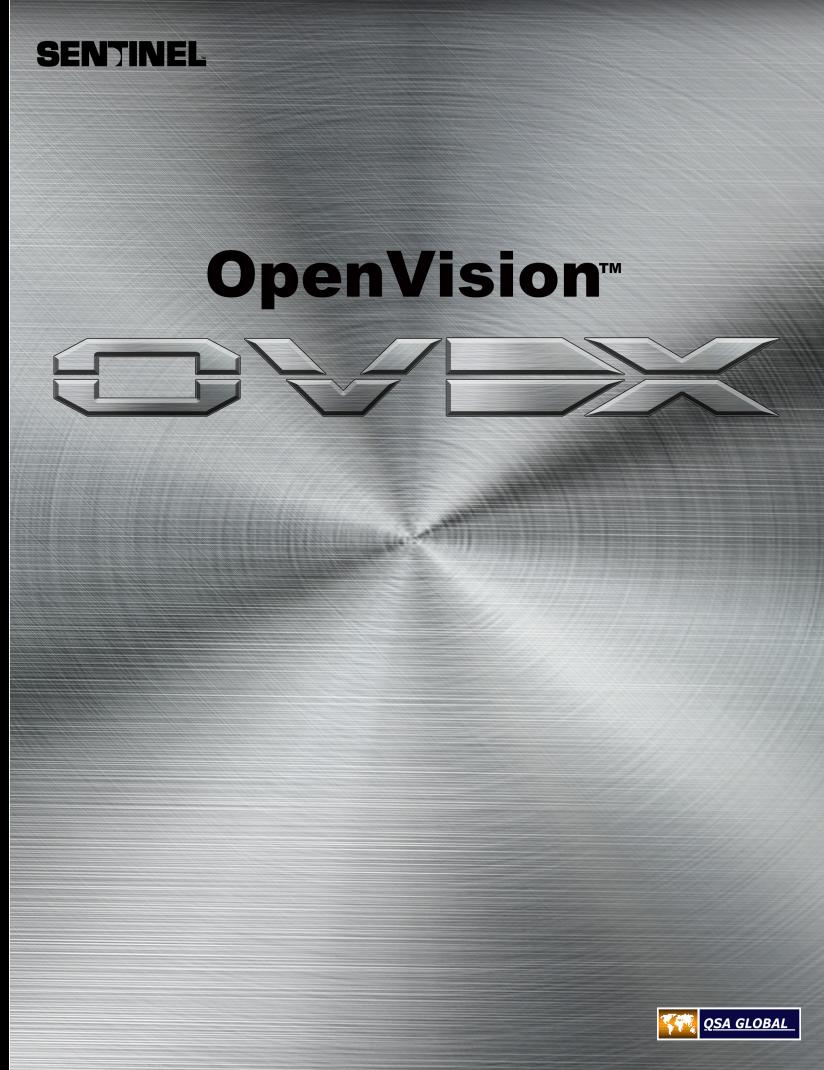

## **Ultimate Precision with OpenVision™**

OpenVision<sup>™</sup> Digital X-Ray system (OVDX) enables real time, qualitative screening for corrosion under insulation (CUI). CUI causes unscheduled downtime if not identified and corrected, posing major cost and safety issues. Identify problem areas quickly, saving valuable time and resources. Scan miles with OpenVision<sup>™</sup> versus mere feet accomplished by other NDT methods.

OVDX is lighter, more versatile, and more durable than its predecessor, increasing inspection productivity in every way. Improved image quality and software enhancements make the OVDX the premier inspection tool in CUI inspection. Get the job done quicker and easier than ever before.

Features such as the newly enhanced intuitive operator interface make OVDX more accurate and efficient.

- Intuitive Operator Interface
- 8 Hour Battery Life
- No Warmup Time
- No Hanging Cables
- Wireless Video Monitor
- Improved Image Quality
- Hi-Res Video & Image Reporting
- Built In Controller
- 24% Lighter
- Enhanced Safety Capabilities