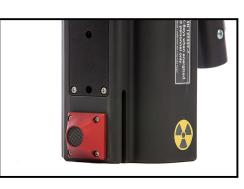

### **Compact Versatile Design**

Increase your probability of detection with the slim, rugged OVDX. OVDX can be deployed or collapsed for stow away in less than two minutes. With a new sleek imager, an operator can scan insulation in spaces previously too confined to access. Applications that require rope access are also simplified as a result of the sleeker design.