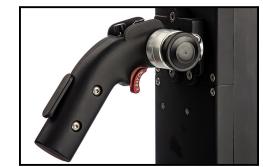

### **Ergonomic Adjustable Trigger Handle**

The new trigger handle can be adjusted in seconds to configure the OVDX for your specific application.