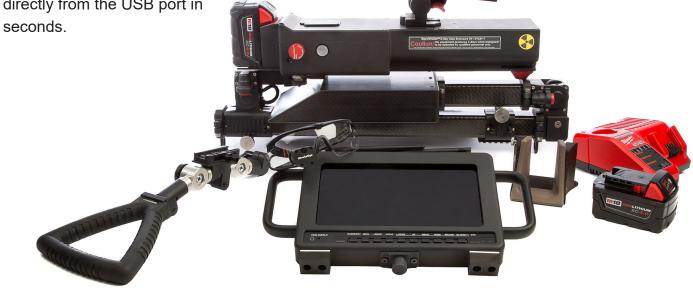

OVDX is lighter, more versatile, and more durable than its predecessor, increasing inspection productivity in every way. Improved image quality and software enhancements make the OVDX the premier inspection tool in CUI inspection. Get the job done quicker and easier than ever before.

Features such as the newly enhanced intuitive operator interface make OVDX more accurate and efficient.

- Intuitive Operator Interface
- 8 Hour Battery Life
- No Warmup Time
- No Hanging Cables
- Wireless Video Monitor
- Improved Image Quality
- Hi-Res Video & Image Reporting
- Built In Controller
- 24% Lighter
- Enhanced Safety Capabilities

### **Compact Versatile Design**

Increase your probability of detection with the slim, rugged OVDX. OVDX can be deployed or collapsed for stow away in less than two minutes. With a new sleek imager, an operator can scan insulation in spaces previously too confined to access. Applications that require rope access are also simplified as a result of the sleeker design.