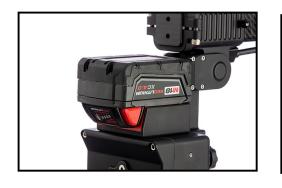

#### **Built In Controller**

The new built in controller cuts down on weight and cables, allowing for more adaptability to unfavorable work environments. With the wireless viewer, an assistant can now view scans during inspection without being tethered to the operator.

#### **Intuitive Operator Interface**

A new software platform makes operation of OVDX as simple and effortless as possible. Easy menu navigation and functionality create more options than ever before. Operators can adjust kV and mA in real time during inspection. Images and videos can be downloaded to a flash drive directly from the USB port in