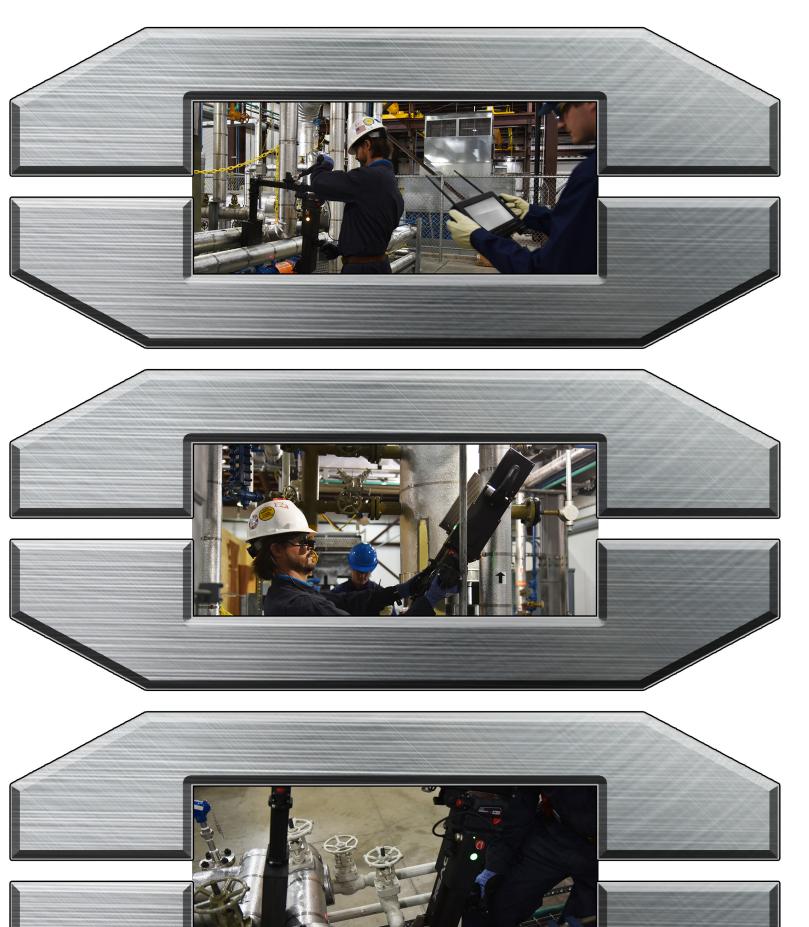

## **Ultimate Precision with OpenVision™**

OpenVision<sup>™</sup> Digital X-Ray system (OVDX) enables real time, qualitative screening for corrosion under insulation (CUI). CUI causes unscheduled downtime if not identified and corrected, posing major cost and safety issues. Identify problem areas quickly, saving valuable time and resources. Scan miles with OpenVision<sup>™</sup> versus mere feet accomplished by other NDT methods.

### **Compact Versatile Design**

Increase your probability of detection with the slim, rugged OVDX. OVDX can be deployed or collapsed for stow away in less than two minutes. With a new sleek imager, an operator can scan insulation in spaces previously too confined to access. Applications that require rope access are also simplified as a result of the sleeker design.